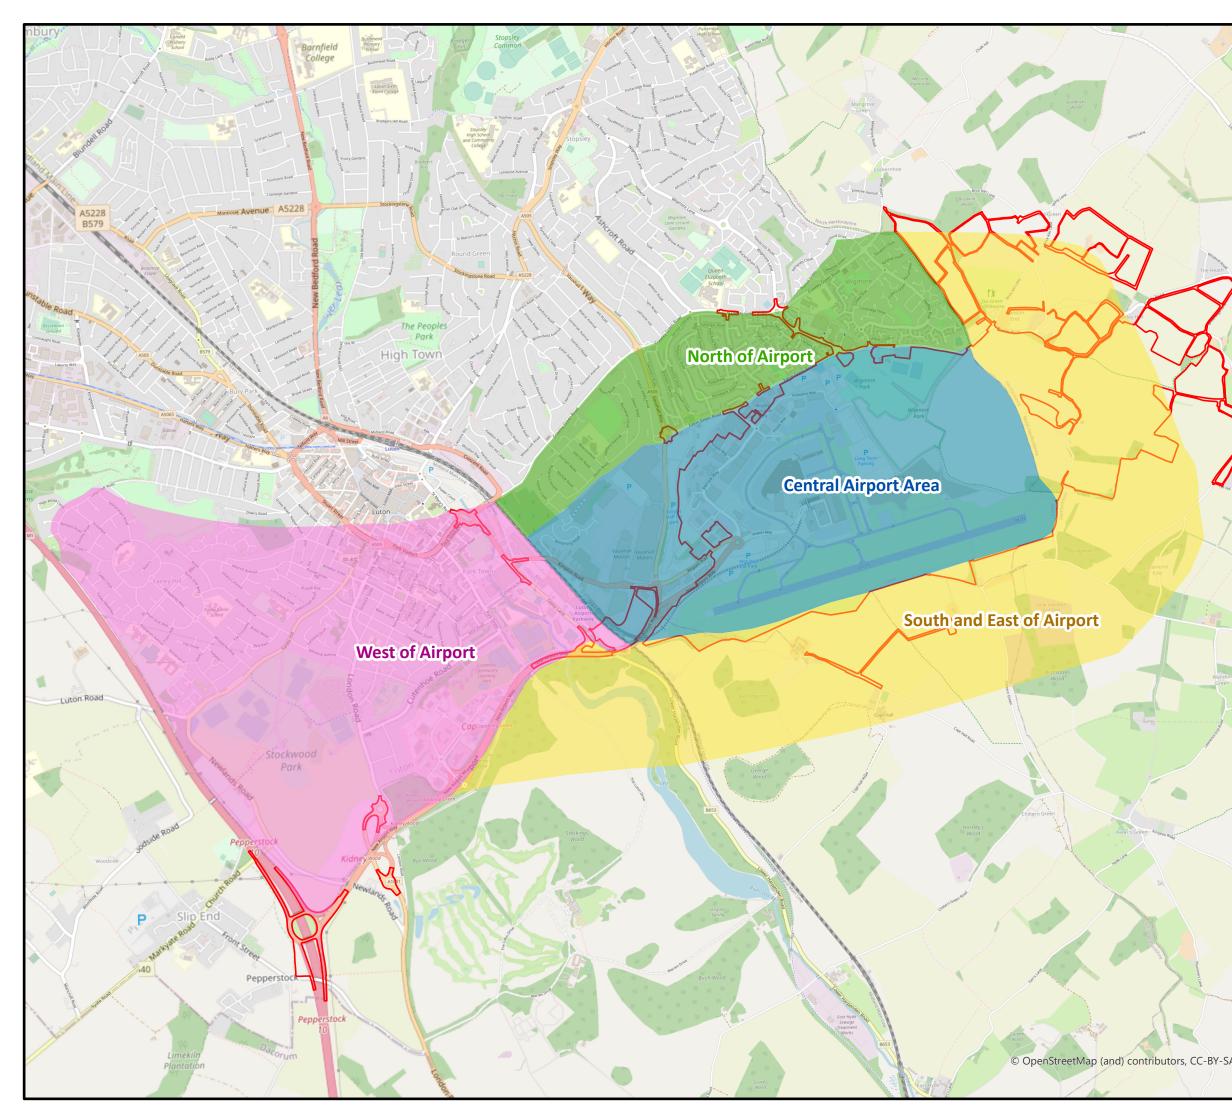

| X                 | This drawing may contain<br>HMSO © Crown Copyrigh                                | n mapp<br>ht and o | ing by permis<br>database right            | sion of Ordnan<br>ts 2022 Ordnar | ce Survey or<br>ice Survey 0 | ı behalf of<br>100031673       |  |
|-------------------|----------------------------------------------------------------------------------|--------------------|--------------------------------------------|----------------------------------|------------------------------|--------------------------------|--|
|                   | All structure positions are<br>design development. The<br>Development Consent Or | chang              |                                            |                                  |                              |                                |  |
|                   | Legend                                                                           |                    |                                            |                                  |                              |                                |  |
| Cline B           | Order Limits                                                                     |                    |                                            |                                  |                              |                                |  |
| Mark              | Health and Community Study Areas                                                 |                    |                                            |                                  |                              |                                |  |
|                   | Centra                                                                           | al Air             | rport Are                                  | ea                               |                              |                                |  |
| (Roun<br>Plat     | North                                                                            | of A               | irport                                     |                                  |                              |                                |  |
|                   | South                                                                            | and                | East of                                    | f Airport                        |                              |                                |  |
| o                 | West                                                                             | of Ai              | rport                                      |                                  |                              |                                |  |
|                   |                                                                                  |                    |                                            |                                  |                              |                                |  |
| a Heat            |                                                                                  |                    |                                            |                                  |                              |                                |  |
| Heath Po          |                                                                                  |                    |                                            |                                  |                              |                                |  |
| Colemans Road     |                                                                                  |                    |                                            |                                  |                              |                                |  |
|                   |                                                                                  |                    |                                            |                                  |                              |                                |  |
| 1                 |                                                                                  |                    |                                            |                                  |                              |                                |  |
| N                 |                                                                                  |                    |                                            |                                  |                              |                                |  |
| M                 |                                                                                  |                    |                                            |                                  |                              |                                |  |
|                   |                                                                                  |                    |                                            |                                  |                              |                                |  |
| $\langle \rangle$ |                                                                                  |                    |                                            |                                  |                              |                                |  |
| $\sum$            |                                                                                  |                    |                                            |                                  |                              |                                |  |
| 84 94             |                                                                                  |                    |                                            |                                  |                              |                                |  |
|                   |                                                                                  |                    |                                            |                                  |                              |                                |  |
| $\sim$            |                                                                                  |                    |                                            |                                  |                              |                                |  |
| A                 |                                                                                  |                    |                                            |                                  |                              |                                |  |
| n 42              |                                                                                  |                    |                                            |                                  |                              |                                |  |
| Barleybear        |                                                                                  |                    |                                            |                                  |                              |                                |  |
|                   | First Issue                                                                      |                    | AB                                         | EF<br>CS                         | 17/01/23                     | P01                            |  |
|                   | Revision History                                                                 |                    | Drawn                                      | Checked<br>Approved              | Date                         | Rev.                           |  |
|                   | Lut_n                                                                            |                    |                                            |                                  |                              | Luton Rising<br>siness Centre  |  |
|                   | Rising                                                                           |                    | ur airport.<br>ur community.<br>ur planet. |                                  |                              | ton, LU2 0LA<br>nrising.org.uk |  |
| - 1               |                                                                                  |                    |                                            | mont Eve                         |                              |                                |  |
|                   |                                                                                  |                    |                                            | rport Exp<br>consent (           |                              |                                |  |
| - simpton Boa     | Drawing Title                                                                    |                    |                                            |                                  |                              |                                |  |
|                   |                                                                                  |                    |                                            | lealth an<br>tudy Area           |                              |                                |  |
|                   | Purpose of issue                                                                 |                    |                                            |                                  | Suitability                  |                                |  |
|                   | SUITABLE FOF                                                                     |                    |                                            | ION                              | S2                           |                                |  |
| ware              | Drawn Checked AB EF                                                              | A                  | pproved<br>CS                              | Date<br>17/01/23                 | Scale<br>1:25,00             | 0 A3                           |  |
|                   | DCO Application Ref.<br>TR020001                                                 |                    | PRegulation<br>P 5(2)(a)                   | DCO Docum<br>TR02000             |                              | .03                            |  |
| A                 | Drawing Number                                                                   |                    | 00                                         | 0.040                            |                              | Revision                       |  |
|                   | LLADCO-3C-AR<br>Project - Phase - Originator - Asse                              |                    |                                            |                                  |                              | P01                            |  |