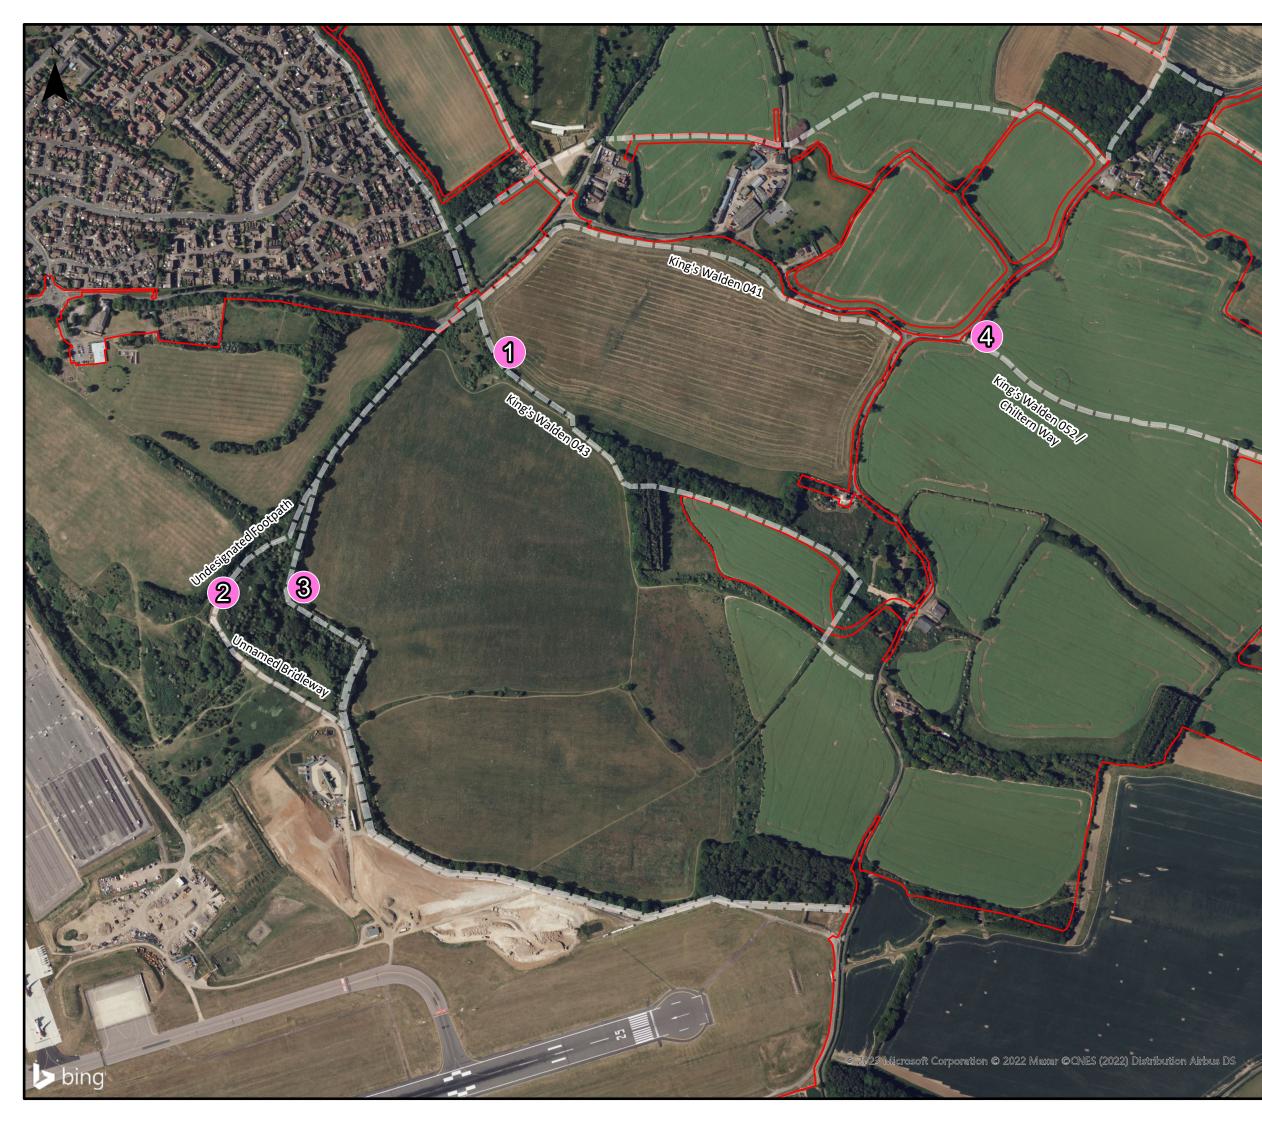

### Legend

| С |  |
|---|--|
|   |  |
|   |  |

Order Limits

Public Right of Ways (PRoW)

PRoW - User Count Survey Locations

| Lut_n            |       |                     |          | Luton Rising |
|------------------|-------|---------------------|----------|--------------|
| Revision History | Drawn | Checked<br>Approved | Date     | Rev.         |
| First Issue      | AB    | EF<br>CS            | 17/01/23 | P01          |
|                  |       |                     |          |              |

# Figure 13.2 Recreational Routes User Count Survey Locations

| Purpose of issue                                                           |         |  |                                        |          | Suitability |         |      |
|----------------------------------------------------------------------------|---------|--|----------------------------------------|----------|-------------|---------|------|
| SUITABLE FOR INFORMATION                                                   |         |  |                                        |          | S2          |         |      |
| Drawn                                                                      | Checked |  | Approved                               | Date     | Scale       |         | Size |
| AB                                                                         | EF      |  | CS                                     | 17/01/23 | 1:6,000     |         | A3   |
| DCO Application Ref. APFP Regulation<br>TR020001 APFP 5(2)(a)              |         |  | DCO Document Ref.<br>TR020001/APP/5.03 |          |             |         |      |
| Drawing Number                                                             |         |  |                                        |          | Re          | evision |      |
| LLADCO-3C-ARP-00-00-DR-ZG-0013                                             |         |  |                                        |          | P           | 01      |      |
| Project - Phase - Originator - Asset/Zone - Sub Asset - Type- Discp Number |         |  |                                        |          |             | l       |      |